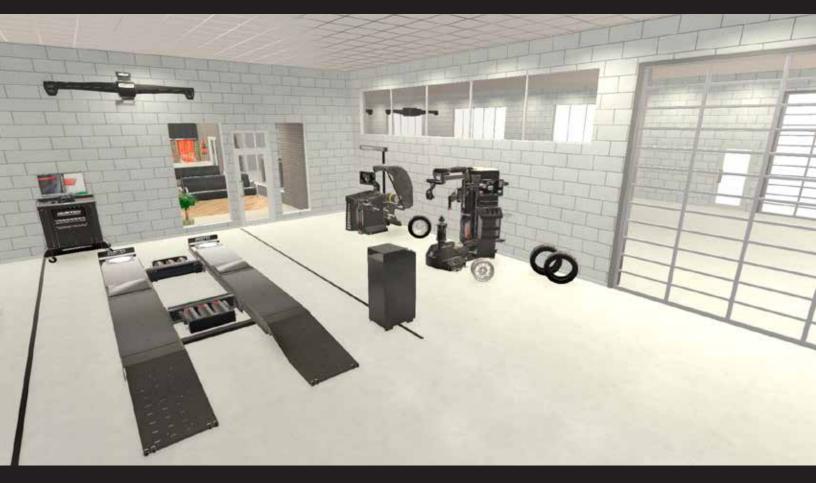

## Visualize your Service Department in 3D!

- Explore your shop design in beautiful real-time 3D prior to construction. Take a walk in the repair shop and see exactly how it will look in real life (via online web conference).
- Verify equipment color(s) suit your needs prior to purchase.
- ➤ Validate all selected equipment will fit and function properly within the Service Area without interference with the building infrastructure/mechanical systems.
- Realistic images allow comparison of key product selections, in-ground versus above ground lifts/exhaust systems, tool boxes and workbenches.