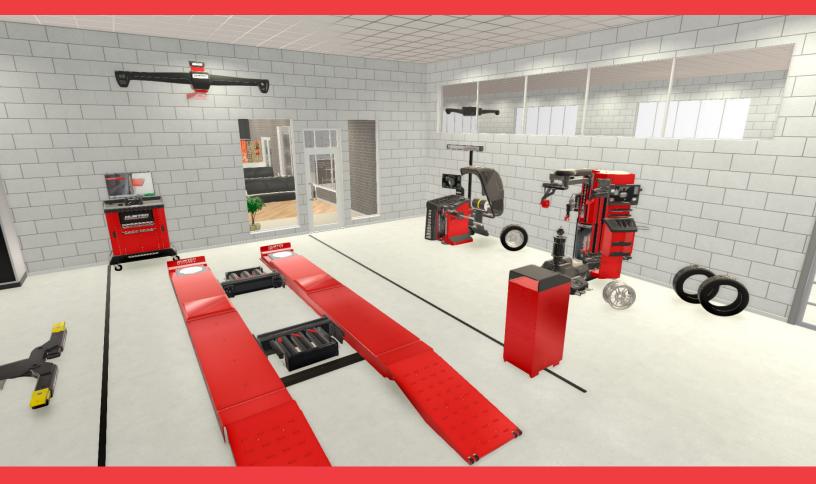

## **Visualize your Service Department in 3D!**

- Explore your shop design in beautiful real-time 3D prior to construction. Take a walk in the repair shop and see exactly how it will look in real life (via online web conference).
- Verify equipment color(s) suit your needs prior to purchase.
- Validate all selected equipment will fit and function properly within the Service Area without interference with the building infrastructure/mechanical systems.
- Realistic images allow comparison of key product selections, in-ground versus above ground lifts/exhaust systems, tool boxes and workbenches.