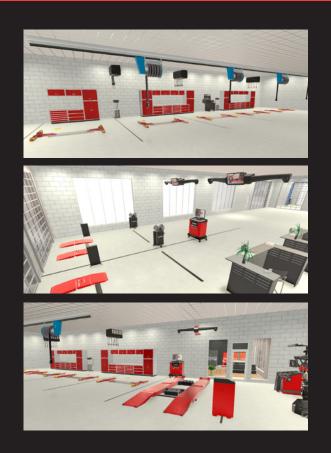

## **Visualize your Service Department in 3D!**

- Explore your shop design in beautiful real-time 3D prior to construction. Take a walk in the repair shop and see exactly how it will look in real life (via online web conference).
- Verify equipment color(s) suit your needs prior to purchase.
- Validate all selected equipment will fit and function properly within the Service Area without interference with the building infrastructure/mechanical systems.
- Realistic images allow comparison of key product selections, in-ground versus above ground lifts/exhaust systems, tool boxes and workbenches.